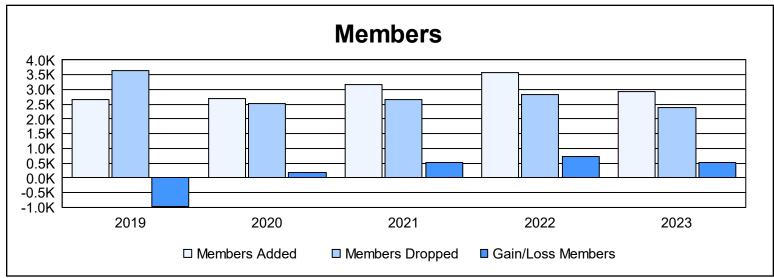

| Year      | New<br>Clubs | Dropped<br>Clubs | Gain/<br>Loss<br>Clubs | New<br>Members | Charter<br>Members | Reinstate<br>Members | Transfer<br>Members | Total<br>Member<br>Added | Total<br>Members<br>Dropped | Gain/<br>Loss<br>Members |
|-----------|--------------|------------------|------------------------|----------------|--------------------|----------------------|---------------------|--------------------------|-----------------------------|--------------------------|
| 2018-2019 | 36           | 61               | -25                    | 1,525          | 1,015              | 78                   | 39                  | 2,657                    | 3,626                       | -969                     |
| 2019-2020 | 27           | 22               | 5                      | 1,683          | 820                | 96                   | 85                  | 2,684                    | 2,512                       | 172                      |
| 2020-2021 | 36           | 28               | 8                      | 1,955          | 1,037              | 131                  | 60                  | 3,183                    | 2,659                       | 524                      |
| 2021-2022 | 45           | 23               | 22                     | 2,163          | 1,277              | 72                   | 53                  | 3,565                    | 2,841                       | 724                      |
| 2022-2023 | 34           | 14               | 20                     | 1,612          | 1,001              | 243                  | 59                  | 2,915                    | 2,393                       | 522                      |
| Average   | 36           | 30               | 6                      | 1,788          | 1,030              | 124                  | 59                  | 3,001                    | 2,806                       | 195                      |