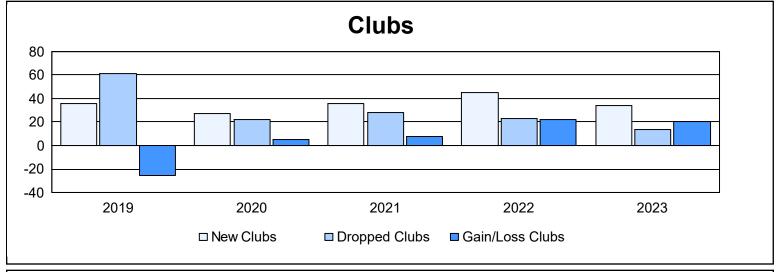

| Year      | New<br>Clubs | Dropped<br>Clubs | Gain/<br>Loss<br>Clubs | New<br>Members | Charter<br>Members | Reinstate<br>Members | Transfer<br>Members | Total<br>Member<br>Added | Total<br>Members<br>Dropped | Gain/<br>Loss<br>Members |
|-----------|--------------|------------------|------------------------|----------------|--------------------|----------------------|---------------------|--------------------------|-----------------------------|--------------------------|
| 2018-2019 | 36           | 61               | -25                    | 1,525          | 1,015              | 78                   | 39                  | 2,657                    | 3,626                       | -969                     |
| 2019-2020 | 27           | 22               | 5                      | 1,683          | 820                | 96                   | 85                  | 2,684                    | 2,512                       | 172                      |
| 2020-2021 | 36           | 28               | 8                      | 1,955          | 1,037              | 131                  | 60                  | 3,183                    | 2,659                       | 524                      |
| 2021-2022 | 45           | 23               | 22                     | 2,163          | 1,277              | 72                   | 53                  | 3,565                    | 2,841                       | 724                      |
| 2022-2023 | 34           | 14               | 20                     | 1,612          | 1,001              | 243                  | 59                  | 2,915                    | 2,393                       | 522                      |
| Average   | 36           | 30               | 6                      | 1,788          | 1,030              | 124                  | 59                  | 3,001                    | 2,806                       | 195                      |